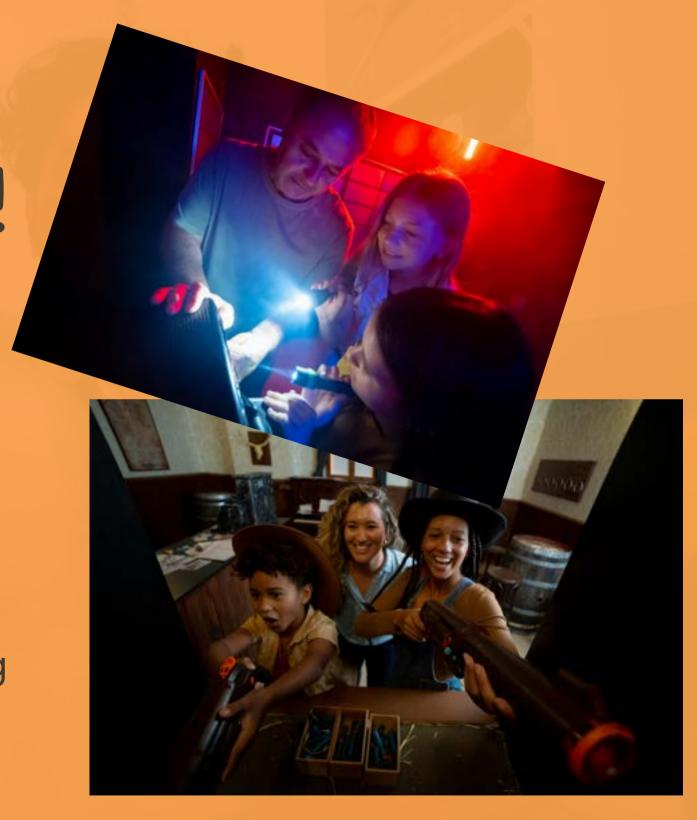

## Teamwork · Critical Thinking · Adventure

Spark curiosity and teamwork with Fox in a Box Escape Room - the perfect school activity! Students tackle themed adventures, solving time-sensitive puzzles that boost creativity, critical thinking, and collaboration.

Each immersive challenge turns learning into an exciting quest, all in a safe, engaging environment.

Let's turn your class into a team of heroes!