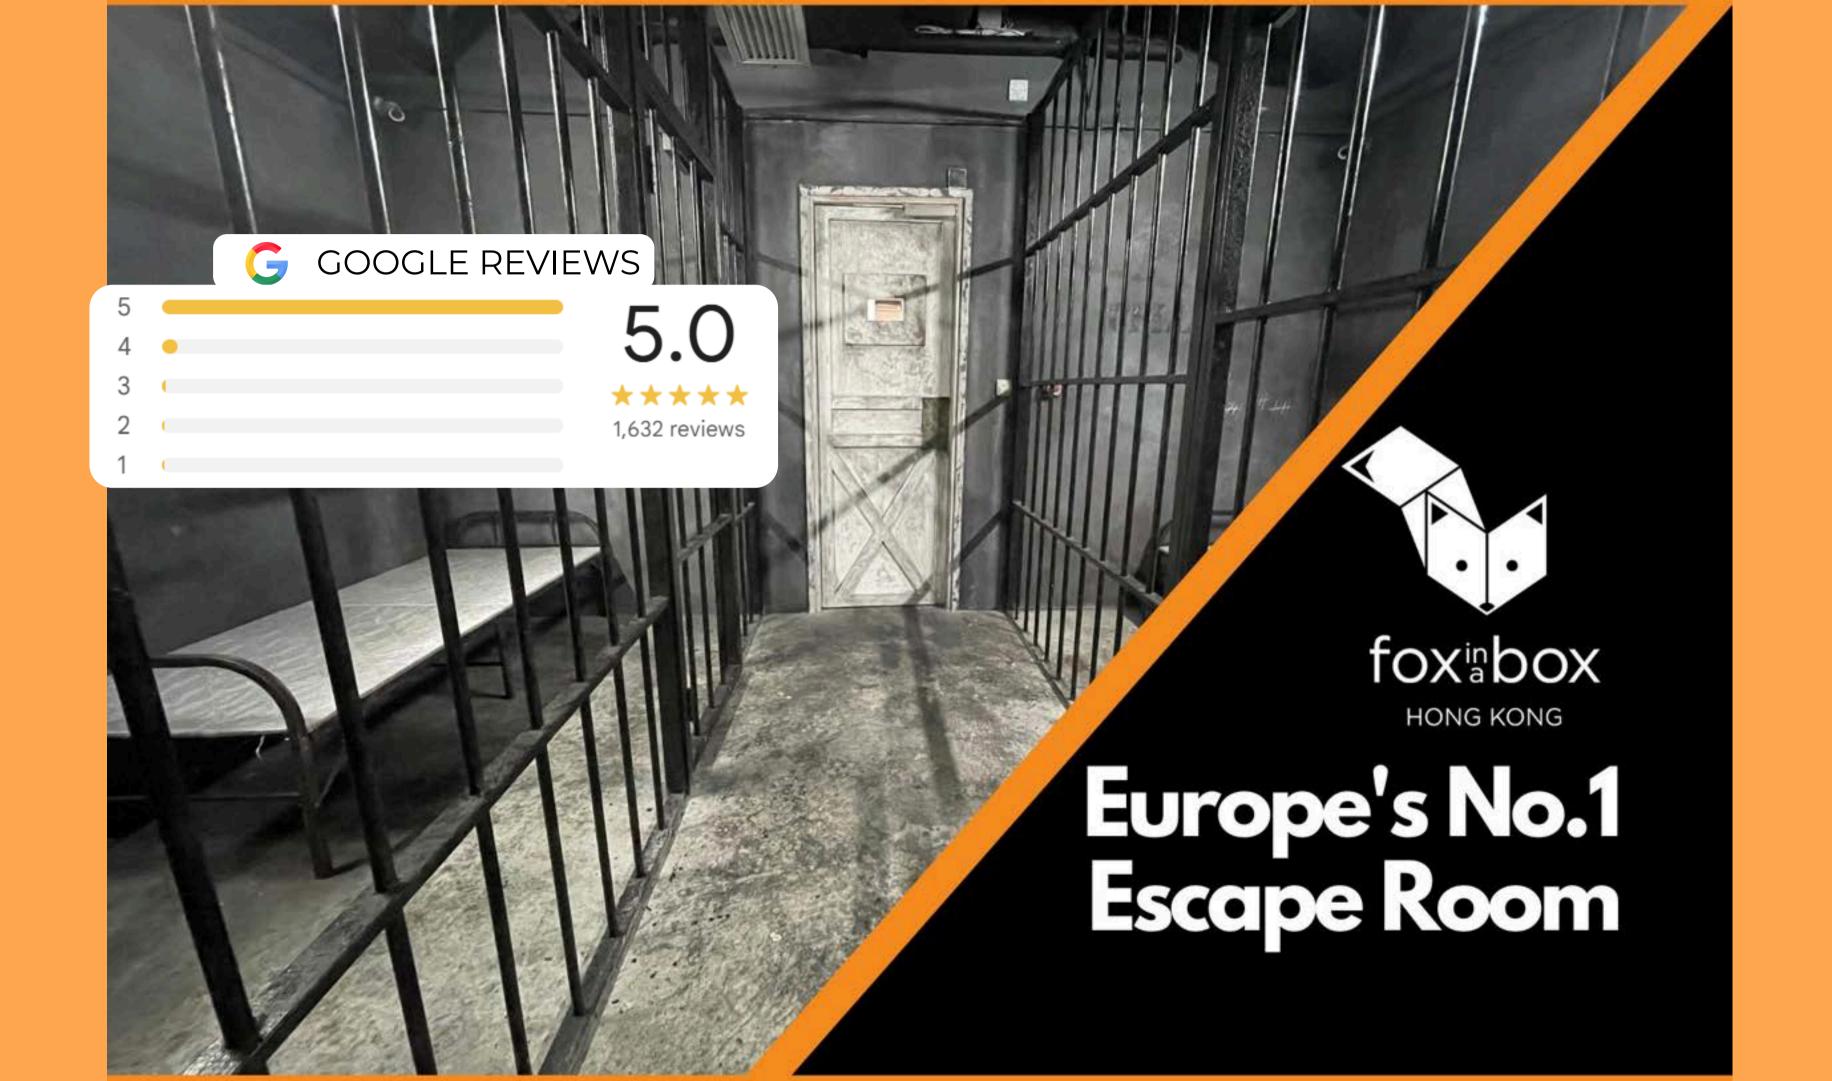

# Why Choose Fox in a Box

#### Safety

Supervised Fun with fully monitored rooms with age-appropriate challenges for students aged 10+.