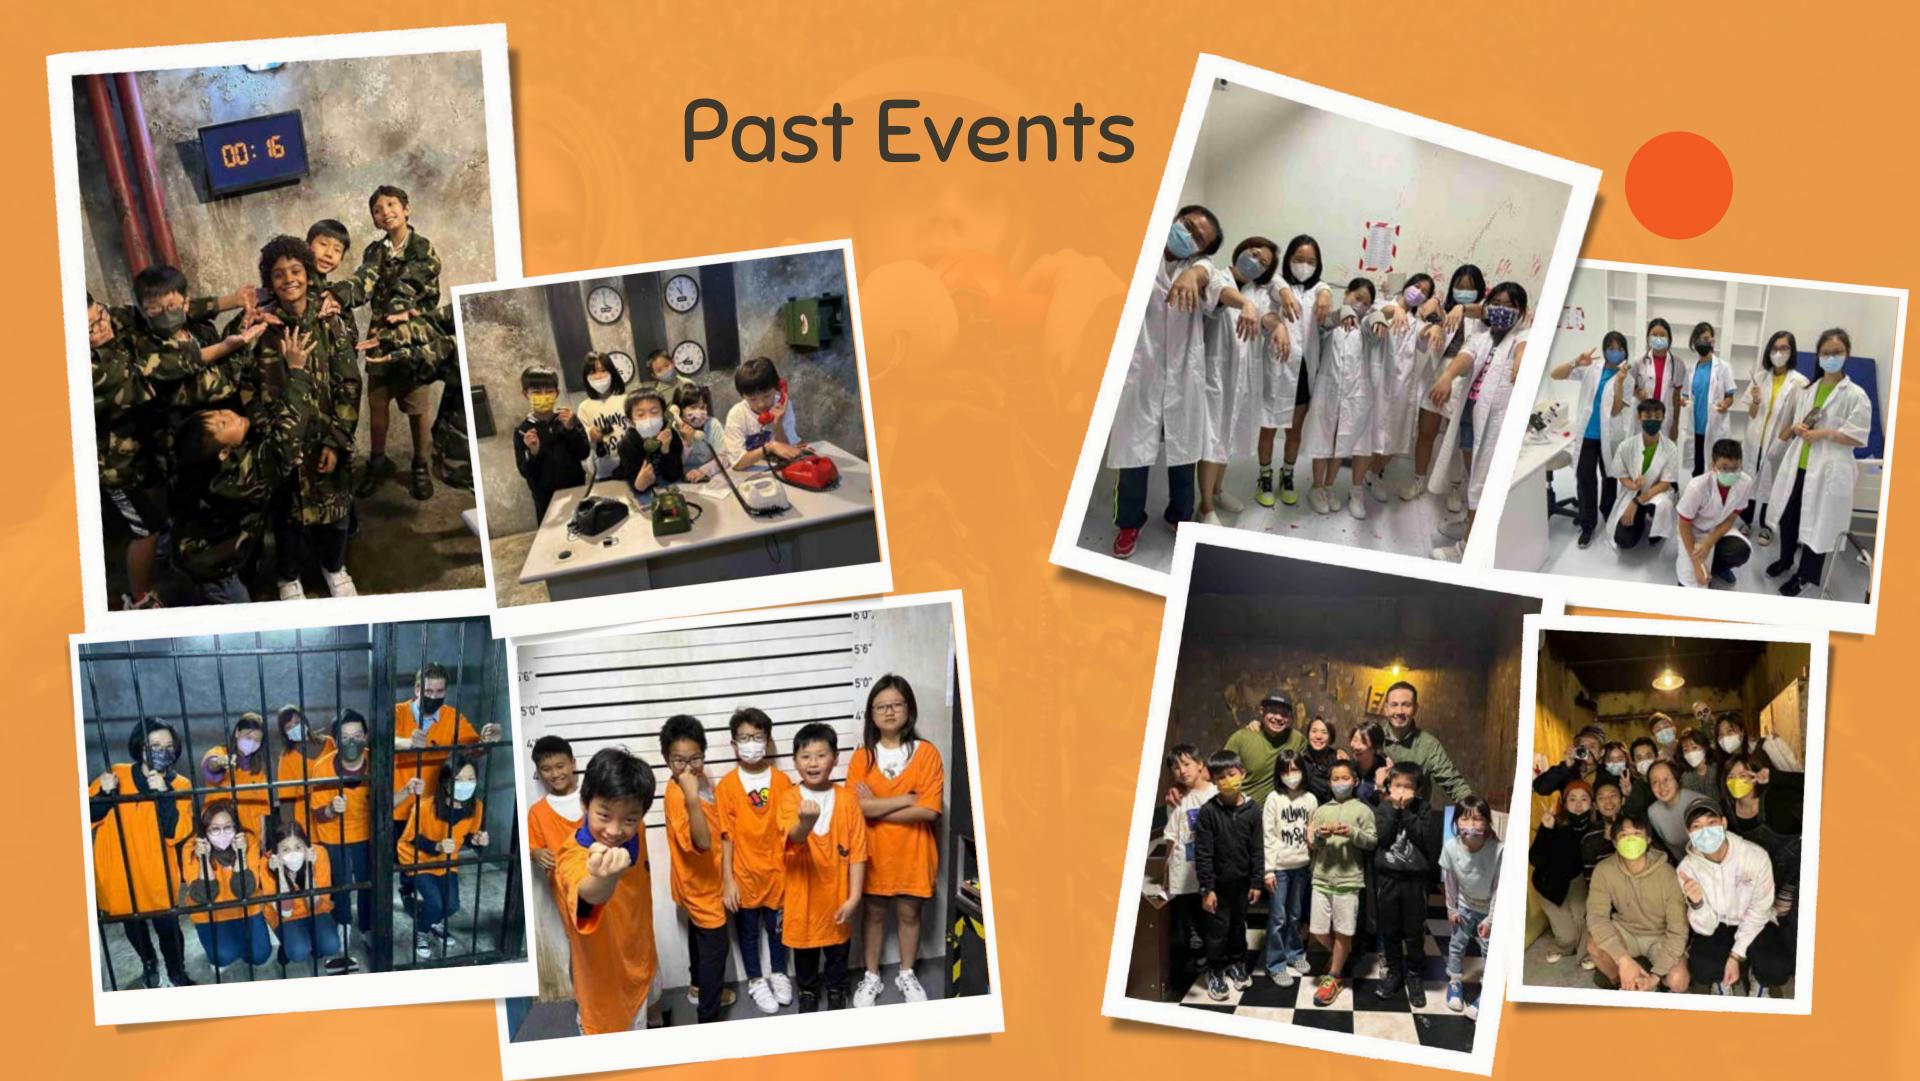

# Escape Rooms Where Fun Meets Learning!

## Teamwork · Critical Thinking · Adventure

Spark curiosity and teamwork with Fox in a Box Escape Room - the perfect school activity! Students tackle themed adventures, solving time-sensitive puzzles that boost creativity, critical thinking, and collaboration.

Each immersive challenge turns learning into an exciting quest, all in a safe, engaging environment.

Let's turn your class into a team of heroes!